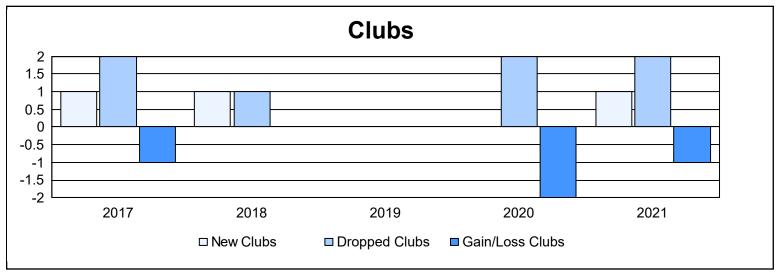

District 42 As of June 2021 Cumulative

| Year      | New<br>Clubs | Dropped<br>Clubs | Gain/<br>Loss<br>Clubs | New<br>Members | Charter<br>Members | Reinstate<br>Members | Transfer<br>Members | Total<br>Member<br>Added | Total<br>Members<br>Dropped | Gain/<br>Loss<br>Members |
|-----------|--------------|------------------|------------------------|----------------|--------------------|----------------------|---------------------|--------------------------|-----------------------------|--------------------------|
| 2016-2017 | 1            | 2                | -1                     | 103            | 22                 | 1                    | 7                   | 133                      | 120                         | 13                       |
| 2017-2018 | 1            | 1                | 0                      | 94             | 20                 | 4                    | 3                   | 121                      | 135                         | -14                      |
| 2018-2019 | 0            | 0                | 0                      | 79             | 1                  | 2                    | 1                   | 83                       | 85                          | -2                       |
| 2019-2020 | 0            | 2                | -2                     | 68             | 2                  | 2                    | 4                   | 76                       | 85                          | -9                       |
| 2020-2021 | 1            | 2                | -1                     | 45             | 25                 | 3                    | 2                   | 75                       | 156                         | -81                      |
| Average   | 1            | 1                | -1                     | 78             | 14                 | 2                    | 3                   | 98                       | 116                         | -19                      |