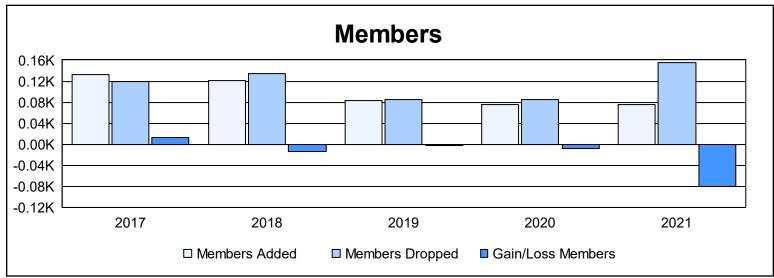

District 42 As of June 2021 Cumulative

| Year      | New<br>Clubs | Dropped<br>Clubs | Gain/<br>Loss<br>Clubs | New<br>Members | Charter<br>Members | Reinstate<br>Members | Transfer<br>Members | Total<br>Member<br>Added | Total<br>Members<br>Dropped | Gain/<br>Loss<br>Members |
|-----------|--------------|------------------|------------------------|----------------|--------------------|----------------------|---------------------|--------------------------|-----------------------------|--------------------------|
| 2016-2017 | 1            | 2                | -1                     | 103            | 22                 | 1                    | 7                   | 133                      | 120                         | 13                       |
| 2017-2018 | 1            | 1                | 0                      | 94             | 20                 | 4                    | 3                   | 121                      | 135                         | -14                      |
| 2018-2019 | 0            | 0                | 0                      | 79             | 1                  | 2                    | 1                   | 83                       | 85                          | -2                       |
| 2019-2020 | 0            | 2                | -2                     | 68             | 2                  | 2                    | 4                   | 76                       | 85                          | -9                       |
| 2020-2021 | 1            | 2                | -1                     | 45             | 25                 | 3                    | 2                   | 75                       | 156                         | -81                      |
| Average   | 1            | 1                | -1                     | 78             | 14                 | 2                    | 3                   | 98                       | 116                         | -19                      |